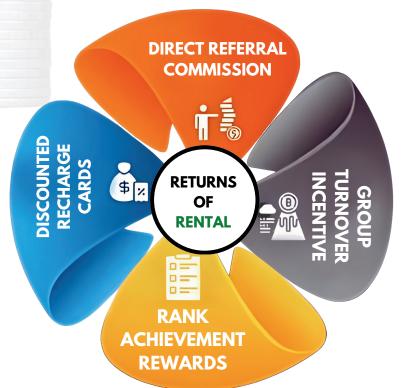

### Types of Income >

### Returns of Rental

This provides an opportunity for a consistent monthly rental income, ensuring an additional & reliable revenue stream.

PLAN - A

| Product<br>Package | Monthly Avg<br>Rentals (%) | Rental<br>Income/Month | Duration  | Total Rentals |
|--------------------|----------------------------|------------------------|-----------|---------------|
| ₹1,00,000          | 10%                        | ₹10,000                | 10 Months | ₹1,00,000     |
| ₹2,50,000          | 10%                        | ₹25,000                | 10 Months | ₹2,50,000     |
| ₹5,00,000          | 10%                        | ₹50,000                | 10 Months | ₹5,00,000     |
| ₹10,00,000         | 10%                        | ₹1,00,000              | 10 Months | ₹10,00,000    |

# 1 Discounted Recharge Cards

- Joining this online portal <u>www.ecofusion.energy</u> with free registration as a consumer & upgradation to a member presents you a plethora of working & non- working benefits within the WORD-OF-MOUTH marketing system.
- Registered users can get discounted recharge cards whether you are a consumer or a member to enhance your immediate income benefits while actively contributing to the community's sales, growth & success.

## **Direct Referral Commission**

- Members at any level can be referred directly.
- Earn a 5% Direct Referral Commission (DRC) on any upgraded amount.

To maximize your earnings, encourage your referrals to upgrade their memberships. The higher your sales, the greater your bonus will be.. Additionally, by guiding and supporting your referrals through their membership journey, you can help them realize the full benefits of the program, which in turn fosters a positive and rewarding experience for everyone involved. Happy referring!

- 5% on Pair Matching on volume of upgraded amount.
- Income capping per ID is 5X on the upgraded amount at the time of capping cutoff.
- Income from Direct Referral Commission, Group Turnover Incentive & Rank Achievement Reward accumulated will be calculated for this 5X capping income.

## Rank Achievement Reward

- Unlock exceptional earnings with our structured Rank Achievement Rewards program. As you ascend through the ranks, enjoy a 5% additional income on Group A: Group B turnover, rewarding and reflecting your dedication and success.
- This rewards program is designed to motivate and recognize your hard work, offering lucrative income opportunities as you progress through each rank. Embrace the challenge, advance through the ranks, and maximize your earnings with our Rank Achievement Rewards.