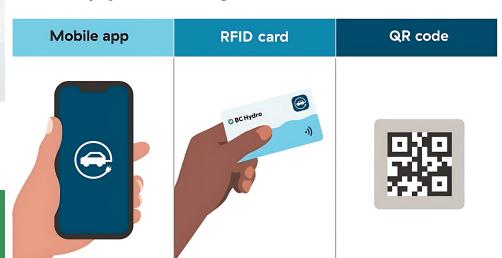

nover generated by your EV Charging Device.

| Product<br>Earnings / Month |        |         |        | Company<br>Ratio - 50% |
|-----------------------------|--------|---------|--------|------------------------|
| ₹13,000                     | ₹3,000 | ₹10,000 | ₹5,000 | ₹5,000                 |



# 1 Discounted Recharge Cards

- Joining this online portal <u>www.ecofusion.energy</u> with free registration as a consumer & upgradation to a member presents you a plethora of working & non- working benefits within the WORD-OF-MOUTH marketing system.
- Registered users can get discounted recharge cards whether you are a consumer or a member to enhance your immediate income benefits while actively contributing to the community's sales, growth & success.



#### How do I pay for the charge?



www.ecofusion.energy



## **Direct Referral Commission**

- Members at any level can be referred directly.
- Earn a 5% Direct Referral Commission (DRC) on any upgraded amount.

To maximize your earnings, encourage your referrals to upgrade their memberships. The higher your sales, the greater your bonus will be.. Additionally, by guiding and supporting your referrals through their membership journey, you can help them realize the full benefits of the program, which in turn fosters a positive and rewarding experience for everyone involved. Happy referring!



#### 5% commission on any directly referred package

| SI<br>No | Product<br>Package | DRC % | Your<br>Commission |
|----------|--------------------|-------|--------------------|
| 1        | ₹10,000            | 5%    | ₹500