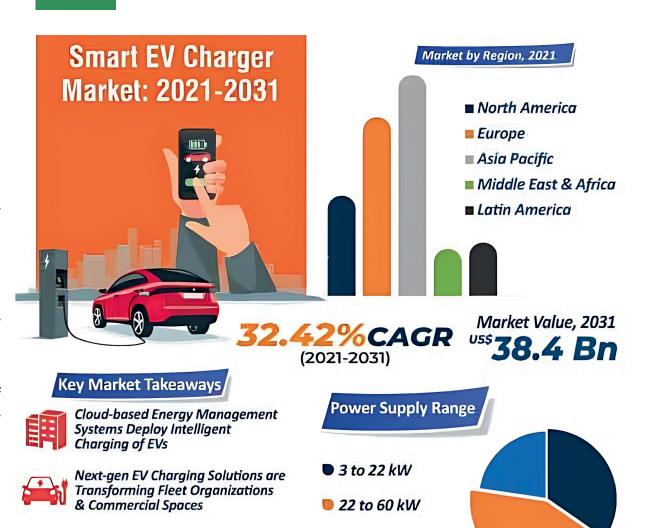

### **Market Projections**

The electric vehicle charger market is poised for significant expansion, driven by technological innovation, supportive policies, and a growing consumer base committed to reducing carbon footprints. This dynamic market presents numerous opportunities for stakeholders across the automotive, energy, and technology sectors.

Urban areas are expected to see a proliferation of public charging stations, catering to the growing number of city dwellers opting for EVs. Meanwhile, advancements in battery technology are anticipated to extend the range of electric vehicles, reducing the frequency of charging and making long-distance travel more feasible.