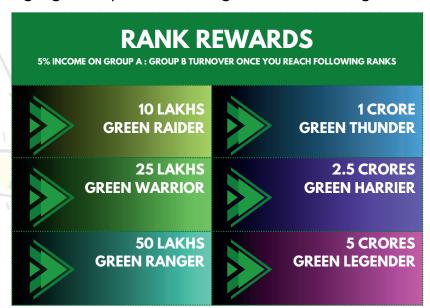

## Rank Achievement Reward

- Unlock exceptional earnings with our structured Rank Achievement Rewards program. As you ascend through the ranks, enjoy a 5% additional income on Group A: Group B turnover, rewarding and reflecting your dedication and success.
- This rewards program is designed to motivate and recognize your hard work, offering lucrative income opportunities as you progress through each rank. Embrace the challenge, advance through the ranks, and maximize your earnings with our Rank Achievement Rewards.

The following ranks and corresponding rewards highlight the potential for significant financial growth: